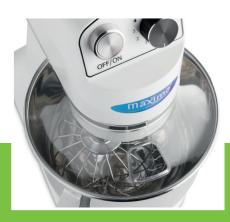

🔟 TECHNICAL DEPARTMENT & WARRANT\

EXCELLENT CUSTOMER SATISFACTION (6

Powerful planetary mixer
Robust stainless steel bowl of 6.5L
Strong transmission with metal gears
Tiltable head with fixation knob
Safety switch in the head of the machine
Plastic guard with filling opening
Separate start and stop buttons
Very easy to clean