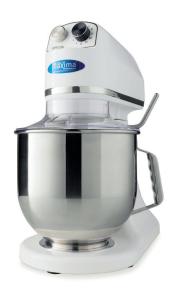

## PLANETARY MIXER

MODEL: MPM 7L

Power 350 Watt

**Connection** 230V / 50Hz / 1Phase

Nett Weight 15.0 Kg Gross Weight 16.0 Kg

Machine DimensionsH437 x W403 x D236 mmPackaging DimensionsH520 x W450 x D300 mm

🔟 TECHNICAL DEPARTMENT & WARRANT\

EXCELLENT CUSTOMER SATISFACTION (6

Powerful planetary mixer
Robust stainless steel bowl of 6.5L
Strong transmission with metal gears
Tiltable head with fixation knob
Safety switch in the head of the machine
Plastic guard with filling opening
Separate start and stop buttons
Very easy to clean