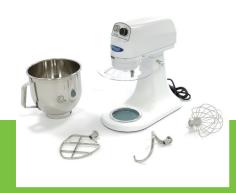

🔟 TECHNICAL DEPARTMENT & WARRANT\

EXCELLENT CUSTOMER SATISFACTION (6

Powerful planetary mixer
Robust stainless steel bowl of 6.5L
Strong transmission with metal gears
Tiltable head with fixation knob
Safety switch in the head of the machine
Plastic guard with filling opening
Separate start and stop buttons
Very easy to clean

## Including:

Stainless steel dough hook Stainless steel flat beater Stainless steel egg whisk