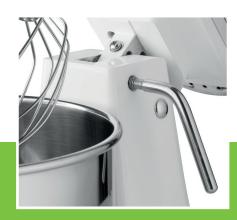

🔟 TECHNICAL DEPARTMENT & WARRANT\

EXCELLENT CUSTOMER SATISFACTION (6

Powerful planetary mixer
Robust stainless steel bowl of 6.5L
Strong transmission with metal gears
Tiltable head with fixation knob
Safety switch in the head of the machine
Plastic guard with filling opening
Separate start and stop buttons
Very easy to clean